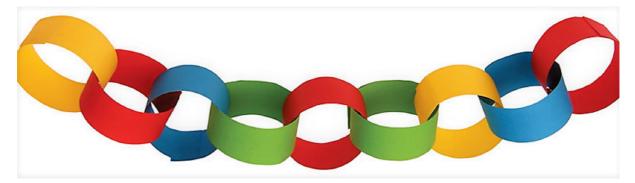

## Make a paper chain

Our story uses a chain to show the people were in exile. They couldn't go back to their home in Jerusalem.

Would you like to make a chain from paper?

What colour do you want your chain to be?

Take a sheet of paper in that colour, or colour in some white paper and cut it into long strips.

Take one strip, and glue or tape or staple one end to the other, so you have a circle.

Take another strip, put it through the first circle, and glue or tape or staple it end to end as well.

Keep going, attaching each new circle to the ones you already have.

Or you can watch some videos here to show you how.

https://www.wikihow.com/Make-a-Paper-Chain